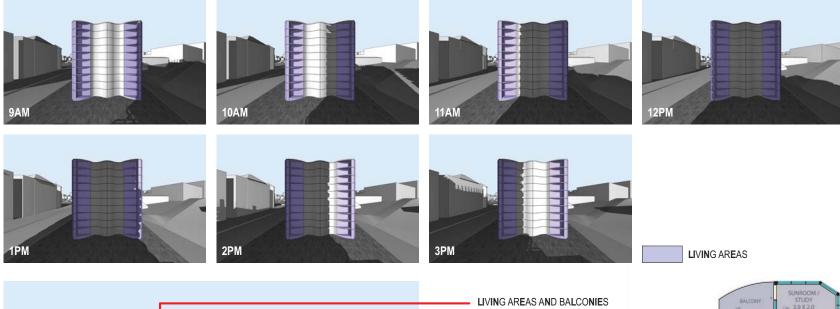

## OVERSHADOWING ON NEIGHBOURING FACADE STUDY - MID WINTER (JUNE 21)

fjmt studio architecture interiors urban landscape

- UP

BALCONY