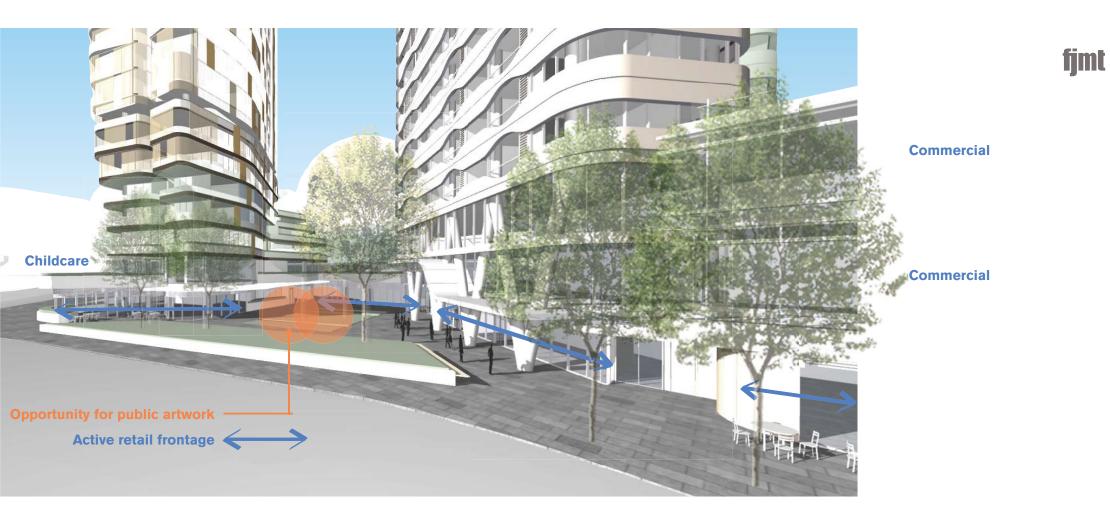

Public space concepts

Podium concepts

fjmt studio architecture interiors urban landscape

31-37 Herbert Street, St Leonards

**Planning - Apartment Levels** 

fjmt studio architecture interiors urban landscape