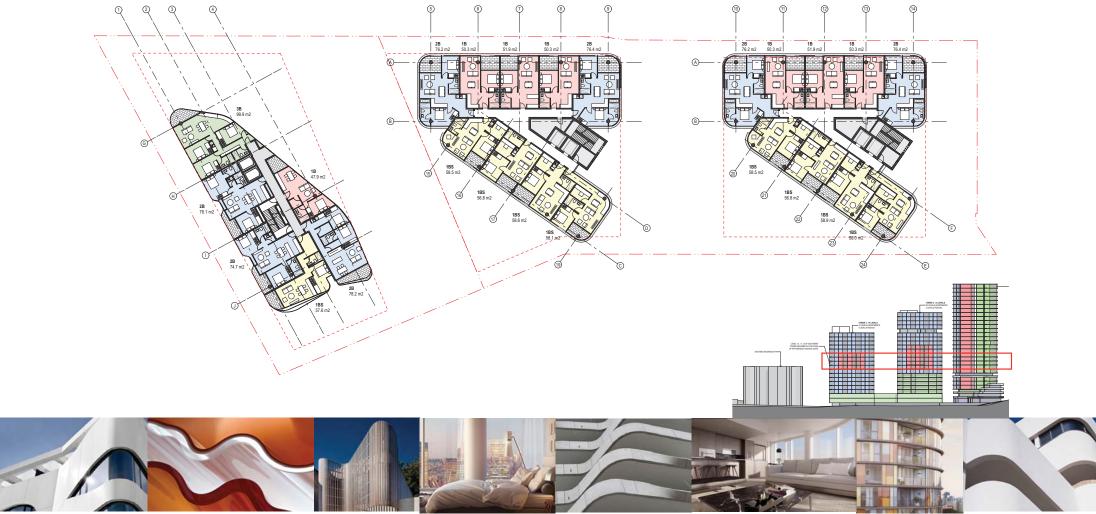

31-37 Herbert Street, St Leonards

**ADG COMPLIANCE - CROSS VENTILATION** 

fjmt studio architecture interiors urban landscape

## L03 - PODIUM ROOF TERRACE PLAN

fjmt studio architecture interiors urban landscape

fjmt studio architecture interiors urban landscape

**TYPICAL LEVEL - 2B APARTMENTS** 

fjmt studio architecture interiors urban landscape