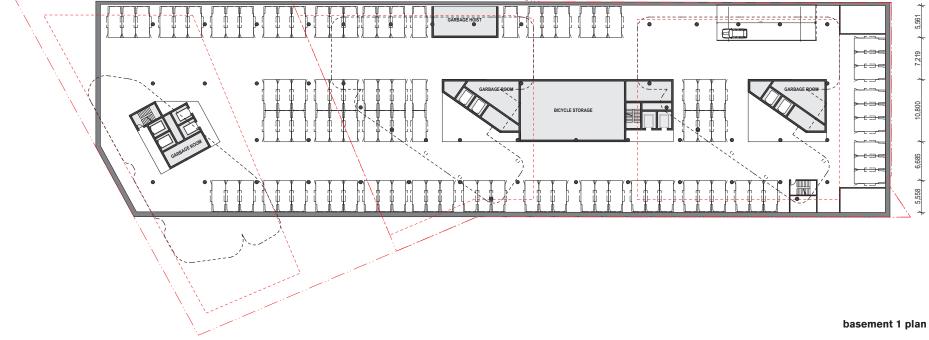

Public space concepts

Podium concepts

fjmt studio architecture interiors urban landscape

31-37 Herbert Street, St Leonards

**Planning - Apartment Levels** 

fjmt studio architecture interiors urban landscape