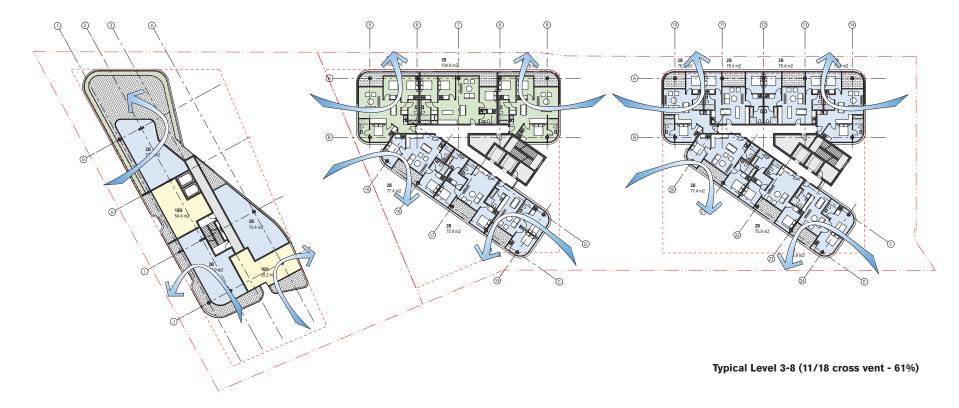

31-37 Herbert Street, St Leonards

**ADG COMPLIANCE - CROSS VENTILATION** 

fjmt studio architecture interiors urban landscape