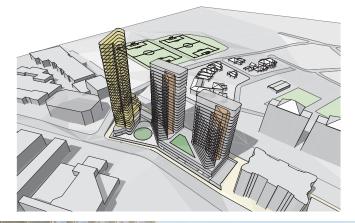

Public space concepts

Podium concepts

fjmt studio architecture interiors urban landscape

31-37 Herbert Street, St Leonards

**Planning - Apartment Levels** 

fjmt studio architecture interiors urban landscape