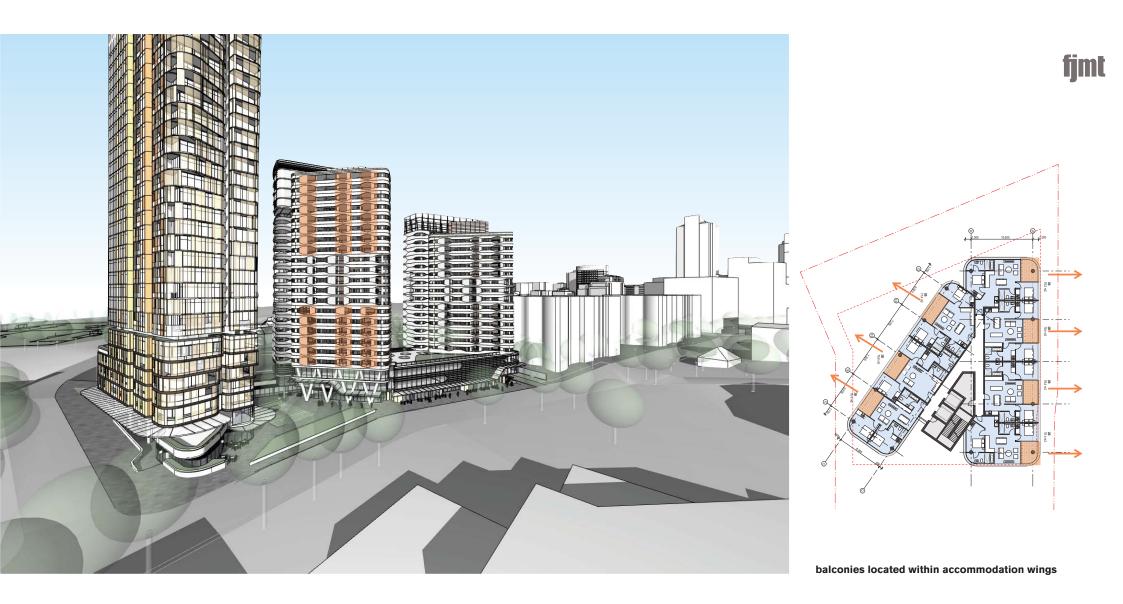

Public space concepts

Podium concepts

fjmt studio architecture interiors urban landscape

31-37 Herbert Street, St Leonards

**Planning - Apartment Levels** 

fjmt studio architecture interiors urban landscape