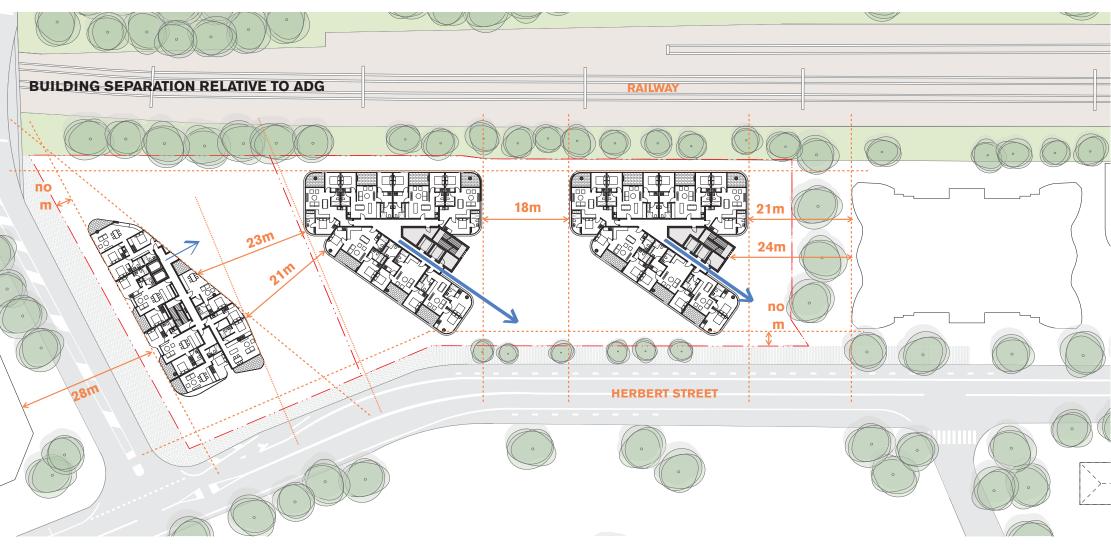

#### Totals

- 3B: 38 (9%)
- 2B: 252 (61%)
- 1BS: 76 (19%)
- 1B: 44 (11%)

fjmt studio architecture interiors urban landscape

site plan with proposed setbacks to neighbours

fjmt studio architecture interiors urban landscape