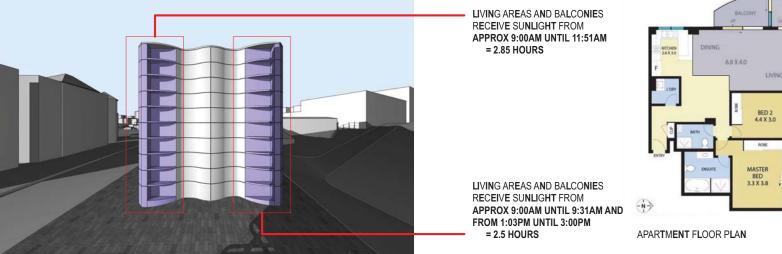

## OVERSHADOWING ON NEIGHBOURING FACADE STUDY - MID WINTER (JUNE 21)

fjmt studio architecture interiors urban landscape

- UP

BALCONY