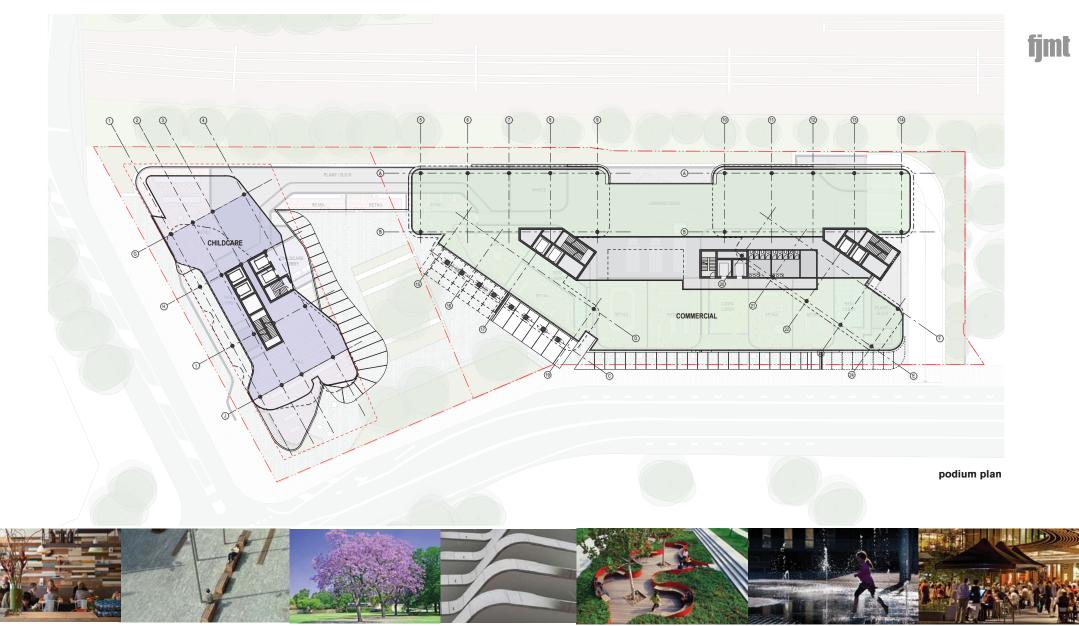

Public space concepts

Podium concepts

fjmt studio architecture interiors urban landscape

31-37 Herbert Street, St Leonards

**Planning - Apartment Levels** 

fjmt studio architecture interiors urban landscape