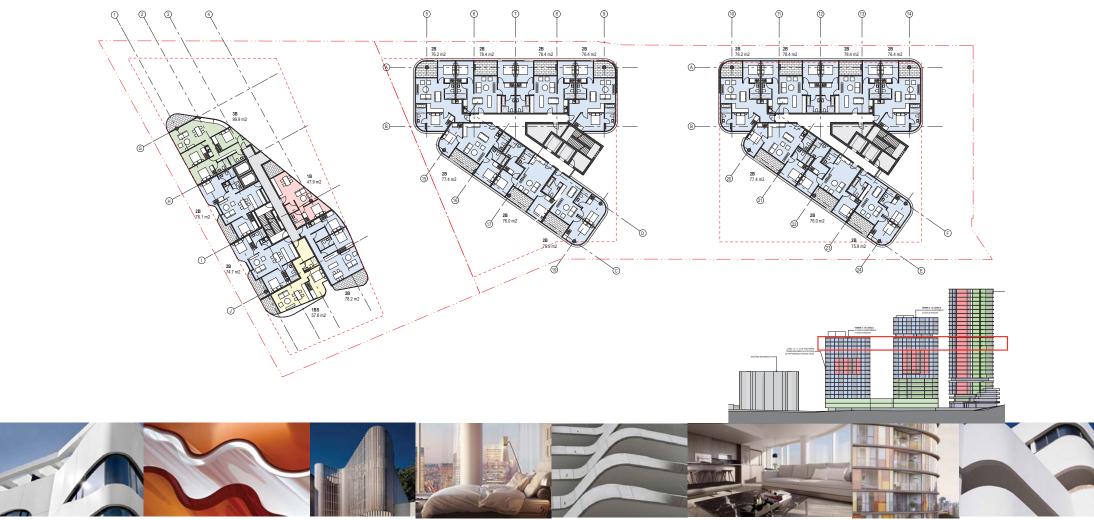

## L03 - PODIUM ROOF TERRACE PLAN

fjmt studio architecture interiors urban landscape

fjmt studio architecture interiors urban landscape

**TYPICAL LEVEL - 2B APARTMENTS** 

fjmt studio architecture interiors urban landscape