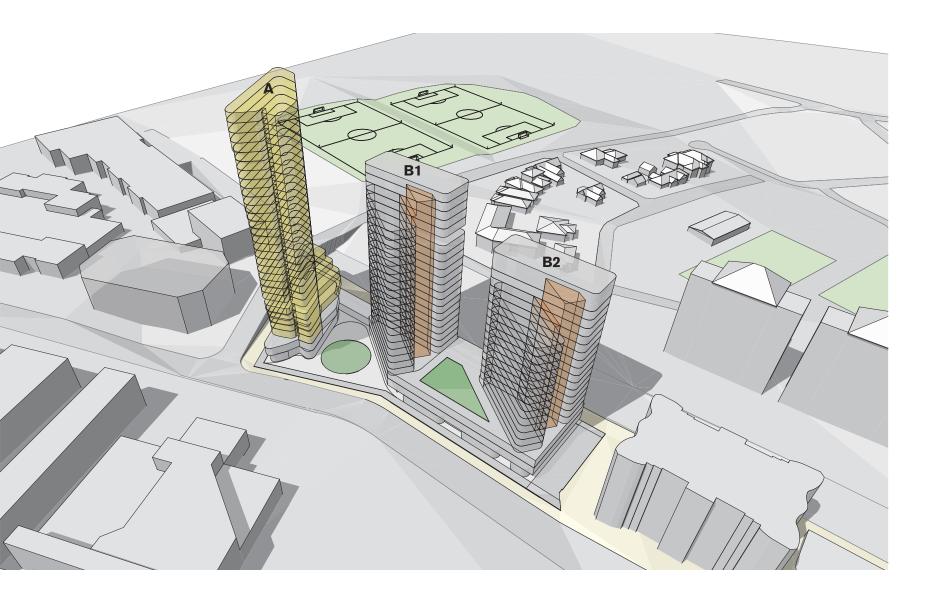

Public space concepts

Podium concepts

fjmt studio architecture interiors urban landscape

31-37 Herbert Street, St Leonards

**Planning - Apartment Levels** 

fjmt studio architecture interiors urban landscape