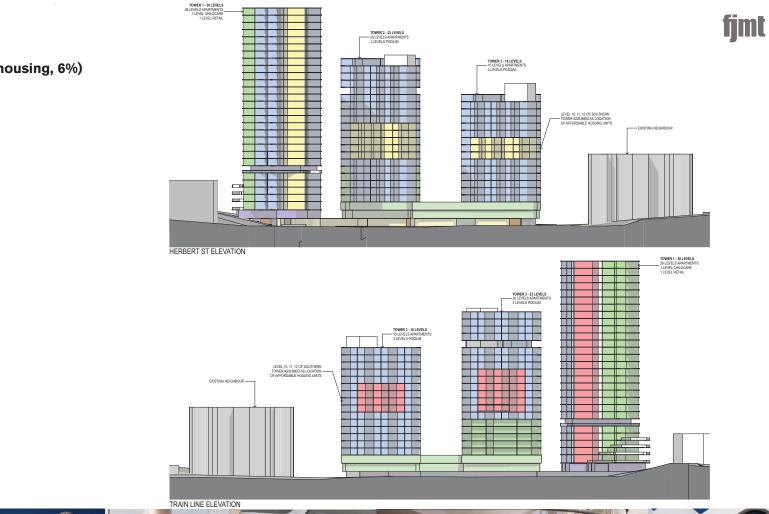

### Tower 1:28 Residential Storeys

- 3B: 23
- 2B: 81
- 1BS: 44
- 1B: 14

### Tower 2: 20 Residential Storeys

- 3B: 15
- 2B: 86
- 1BS: 20
- 1B: 18

#### Tower 3: 15 Residential Storeys

- 2B: 85
- 1BS: 12
- 1B: 12

#### Totals

- 3B: 38 (9%)
- 2B: 252 (61%)
- 1BS: 76 (19%)
- 1B: 44 (11%)

fjmt studio architecture interiors urban landscape

site plan with proposed setbacks to neighbours

fjmt studio architecture interiors urban landscape