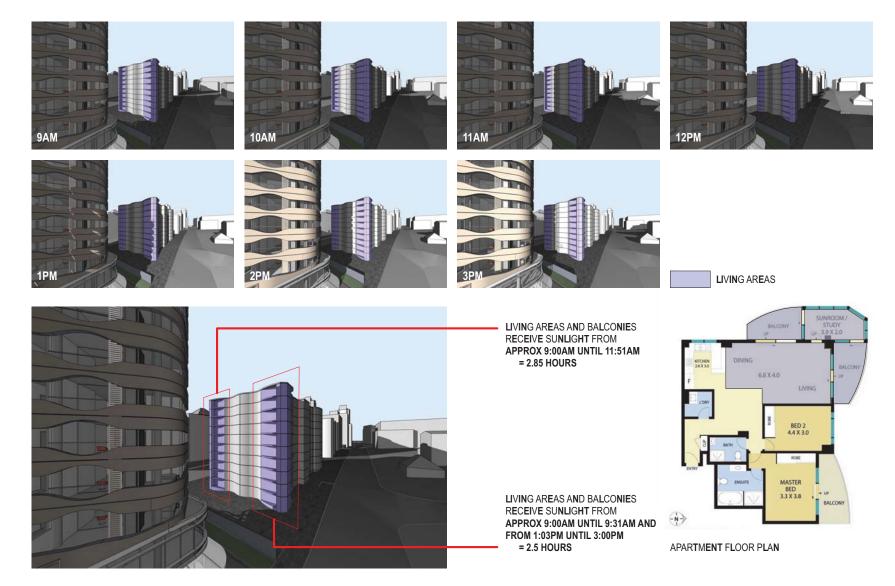

## OVERSHADOWING ON NEIGHBOURING FACADE STUDY - MID WINTER (JUNE 21)

fjmt studio architecture interiors urban landscape