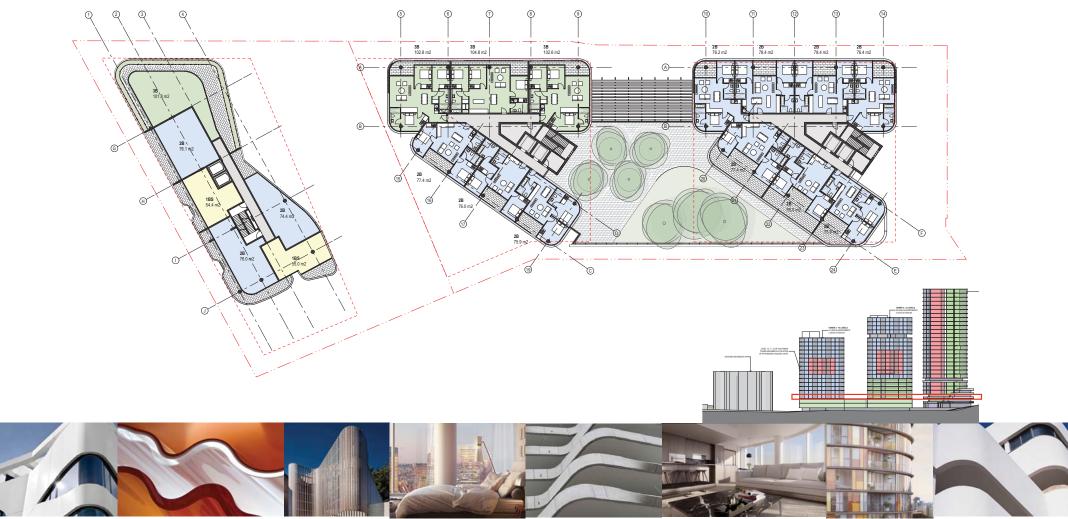

## L03 - PODIUM ROOF TERRACE PLAN

fjmt studio architecture interiors urban landscape

fjmt studio architecture interiors urban landscape

**TYPICAL LEVEL - 2B APARTMENTS** 

fjmt studio architecture interiors urban landscape